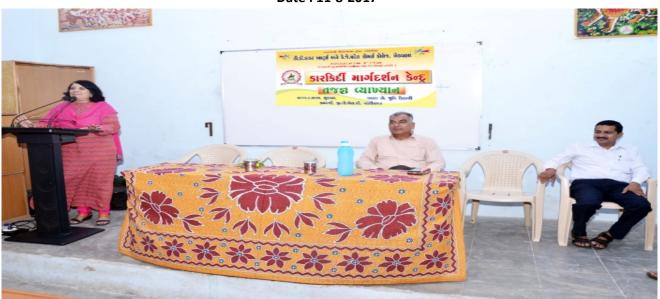

Subject: How to face the Interview

Expert: Dr. S.C.Kikani,

**Member - Gujarat Public Service Commission (GPSC)** 

Date: 11-8-2017